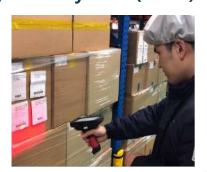

#### (Packaging Warehouse) Management System (WMS)

The automated warehousing control system manages material in/out in real time. The company has PMMS-based management of raw materials and resources and the sophisticated general control of bar code system to trace and control goods from arrival, move in/out, transfer, production, to shipment in real time.