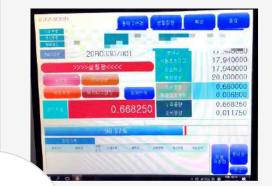

#### (Packaging Warehouse) Management System (WMS)

The automated warehousing control system manages material in/out in real time. The company has PMMS-based management of raw materials and resources and the sophisticated general control of bar code system to trace and control goods from arrival, move in/out, transfer, production, to shipment in real time.

#### Raw material Weighing Management System (RWMS)

The company has an error-less, Almost 100% accurate raw material Weighing system using an ERP-linked Electronic scale and bar code system and achieves quality assurance and trust from customers.